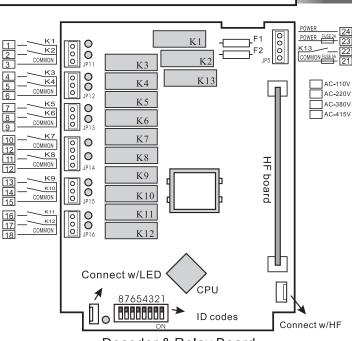

## APOLLO C1-12PB installation wiring diagram

F1 2A Power Fuse F2 5A Main Fuse K13 Main (stop) K1  $1^{ST}$  step in A K2  $1^{ST}$  step in B K3  $1^{ST}$  step in C K4  $1^{ST}$  step in D K5  $1^{ST}$  step in E K6  $1^{ST}$  step in F K7  $1^{ST}$  step in G K8  $1^{ST}$  step in H K9  $1^{ST}$  step in I K10  $1^{ST}$  step in J K11  $1^{ST}$  step in K K12  $1^{ST}$  step in L

Decoder & Relay Board

| K9<br>K10<br>K11<br>K12<br>K12 |                   | A step 1<br>B step 1<br>Common<br>C step 1<br>D step 1<br>Common<br>E step 1<br>F step 1<br>Common<br>I step 1<br>J step 1<br>Common<br>K step 1<br>L step 1<br>Common<br>K step 1<br>L step 1<br>Common<br>K step 1 |
|--------------------------------|-------------------|----------------------------------------------------------------------------------------------------------------------------------------------------------------------------------------------------------------------|
| K11<br>K12<br>K13              | 16–<br>16–<br>17– | Common<br>K step 1<br>L step 1<br>Common                                                                                                                                                                             |
| FUSE 2A                        | 23-<br>24-        | Power                                                                                                                                                                                                                |