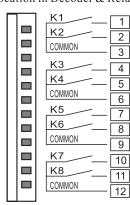

## APOLLO C2-4PB installation wiring diagram

K13 Main (stop) K1 1<sup>ST</sup> step in A K2 1<sup>ST</sup> step in B K3 1<sup>ST</sup> step in C K4 1<sup>ST</sup> step in D K5 2<sup>ND</sup> step in A K6 2<sup>ND</sup> step in B K7 2<sup>ND</sup> step in C

K8 2<sup>ND</sup> step in D

F1 2A Power Fuse F2 5A Main Fuse

Indicator

|    |   | K13    |         | 13 |
|----|---|--------|---------|----|
|    |   | COMMON | FUSE 5A | 14 |
|    | 1 | POWER  | FUOF 04 | 15 |
| Ш■ | ╚ | POWER  | FUSE 2A | 16 |