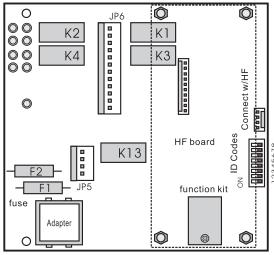

## APOLLO C2-4PB installation wiring diagram

K13 Main (stop) K1 1<sup>ST</sup> step in A K2 1<sup>ST</sup> step in B K3 1<sup>ST</sup> step in C K4 1<sup>ST</sup> step in D K5 2<sup>ND</sup> step in A K6 2<sup>ND</sup> step in B K7 2<sup>ND</sup> step in C

K8 2<sup>ND</sup> step in D

F1 2A Power Fuse F2 5A Main Fuse

Indicator

|    |   | K13    |         | 13 |
|----|---|--------|---------|----|
|    |   | COMMON | FUSE 5A | 14 |
|    | 1 | POWER  | FUOF 04 | 15 |
| Ш■ | ╚ | POWER  | FUSE 2A | 16 |

|  | AC-110V |
|--|---------|
|  | AC-220V |
|  | AC-380V |
|  | AC-415V |

Button-legend (custom-made on demand)