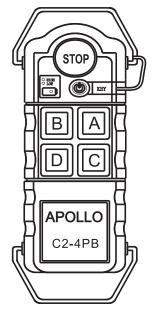

## APOLLO C2-4PB installation wiring diagram

K13 Main (stop) K1 1<sup>ST</sup> step in A K2 1<sup>ST</sup> step in B K3 1<sup>ST</sup> step in C K4 1<sup>ST</sup> step in D K5 2<sup>ND</sup> step in A K6 2<sup>ND</sup> step in B K7 2<sup>ND</sup> step in C