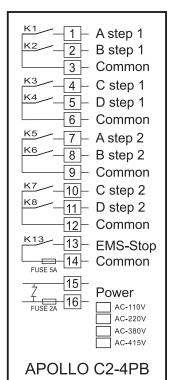

## APOLLO C2-4PB installation wiring diagram

K13 Main (stop) K1 1<sup>ST</sup> step in A K2 1<sup>ST</sup> step in B K3 1<sup>ST</sup> step in C K4 1<sup>ST</sup> step in D K5 2<sup>ND</sup> step in A K6 2<sup>ND</sup> step in B K7 2<sup>ND</sup> step in C

K8 2<sup>ND</sup> step in D

F1 2A Power Fuse F2 5A Main Fuse

Indicator

|    |   | K13    |         | 13 |
|----|---|--------|---------|----|
|    |   | COMMON | FUSE 5A | 14 |
|    | 1 | POWER  | FUOF 04 | 15 |
| Ш■ | ╚ | POWER  | FUSE 2A | 16 |

|  | AC-110V |
|--|---------|
|  | AC-220V |
|  | AC-380V |
|  | AC-415V |

Button-legend (custom-made on demand)